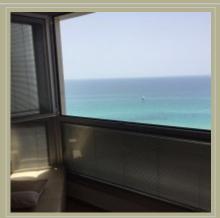

ize: 124 sq.m.

Price negotiating is possible: No

Location: The firste line of the sea

Apartment type: apartment

Number of persons: 4

Check-in: 14:00

Check-out: 12:00

Living area size: 124 sq.m.

Bedrooms: 4

Bathrooms: 1.5

Garages: 1

Building year: 1998

Floor number: 10

Total number of floors: 11

Min distance to transport: 120

Furniture:



Furnitured

Accomodations: Elevator, Seaview, Gym

Appliances: Oven, Gas-stove, Refrigerator, Air conditioning, TV(s)

Local amenities: Cycling, Fishing, Hiking, beauty salon, Shopping/restaurants, Surfing,

Swimming

Environment, surroundings: Beach service (available), Golf nearby, camera surveillance, Ocean

nearby, Ocean view, Near bus stop, Near bank, Parking lot, Disability

access, Laundry, Swimming pool, playground

## Gallery













## Listing provided by



### Нина Варшавер, Agent

About us: No information

Facebook: No information

Twitter: No information

Vkontakte: No information

|                               | Phone number: Contact email: | No information  No information |  |
|-------------------------------|------------------------------|--------------------------------|--|
| © 2000-2014 NITZA Real Estate |                              |                                |  |
|                               |                              |                                |  |
|                               |                              |                                |  |
|                               |                              |                                |  |
|