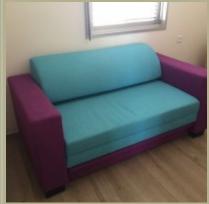

124 sq.m.

Price negotiating is possible: No

Location: The firste line of the sea

Apartment type: apartment

Number of persons: 4

Check-in: 14:00

Check-out: 12:00

Living area size: 124 sq.m.

Bedrooms: 4

Bathrooms: 1.5

Garages: 1

Building year: 1998

Floor number: 10

Total number of floors: 11

Min distance to transport: 120

Furniture:



Furnitured

Accomodations: Elevator, Seaview, Gym

Appliances: Oven, Gas-stove, Refrigerator, Air conditioning, TV(s)

Local amenities: Cycling, Fishing, Hiking, beauty salon, Shopping/restaurants, Surfing,

Swimming

Environment, surroundings: Beach service (available), Golf nearby, camera surveillance, Ocean

nearby, Ocean view, Near bus stop, Near bank, Parking lot, Disability

access, Laundry, Swimming pool, playground

## Gallery













## Listing provided by



### Нина Варшавер, Agent

About us: No information

Facebook: No information

Twitter: No information

Vkontakte: No information

|                               | Phone number: Contact email: | No information  No information |  |
|-------------------------------|------------------------------|--------------------------------|--|
| © 2000-2014 NITZA Real Estate |                              |                                |  |
|                               |                              |                                |  |
|                               |                              |                                |  |
|                               |                              |                                |  |
|                               |