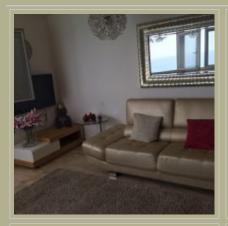

ty size: 124 sq.m.

Price negotiating is possible: No

Location: The firste line of the sea

Apartment type: apartment

Number of persons: 4

Check-in: 14:00

Check-out: 12:00

Living area size: 124 sq.m.

Bedrooms: 4

Bathrooms: 1.5

Garages: 1

Building year: 1998

Floor number: 10

Total number of floors: 11

Min distance to transport: 120

Furniture:



Furnitured

Accomodations: Elevator, Seaview, Gym

Appliances: Oven, Gas-stove, Refrigerator, Air conditioning, TV(s)

Local amenities: Cycling, Fishing, Hiking, beauty salon, Shopping/restaurants, Surfing,

Swimming

Environment, surroundings: Beach service (available), Golf nearby, camera surveillance, Ocean

nearby, Ocean view, Near bus stop, Near bank, Parking lot, Disability

access, Laundry, Swimming pool, playground

## Gallery













## Listing provided by



### Нина Варшавер, Agent

About us: No information

Facebook: No information

Twitter: No information

Vkontakte: No information

|                               | Phone number: Contact email: | No information  No information |  |
|-------------------------------|------------------------------|--------------------------------|--|
| © 2000-2014 NITZA Real Estate |                              |                                |  |
|                               |                              |                                |  |
|                               |                              |                                |  |
|                               |                              |                                |  |
|