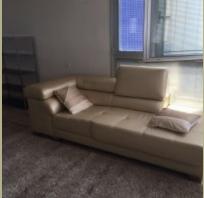

size: 124 sq.m.

Price negotiating is possible: No

Location: The firste line of the sea

Apartment type: apartment

Number of persons: 4

Check-in: 14:00

Check-out: 12:00

Living area size: 124 sq.m.

Bedrooms: 4

Bathrooms: 1.5

Garages: 1

Building year: 1998

Floor number: 10

Total number of floors: 11

Min distance to transport: 120

Furniture:



Furnitured

Accomodations: Elevator, Seaview, Gym

Appliances: Oven, Gas-stove, Refrigerator, Air conditioning, TV(s)

Local amenities: Cycling, Fishing, Hiking, beauty salon, Shopping/restaurants, Surfing,

Swimming

Environment, surroundings: Beach service (available), Golf nearby, camera surveillance, Ocean

nearby, Ocean view, Near bus stop, Near bank, Parking lot, Disability

access, Laundry, Swimming pool, playground

## Gallery













## Listing provided by



### Нина Варшавер, Agent

About us: No information

Facebook: No information

Twitter: No information

Vkontakte: No information

|                               | Phone number: Contact email: | No information  No information |  |
|-------------------------------|------------------------------|--------------------------------|--|
| © 2000-2014 NITZA Real Estate |                              |                                |  |
|                               |                              |                                |  |
|                               |                              |                                |  |
|                               |                              |                                |  |
|